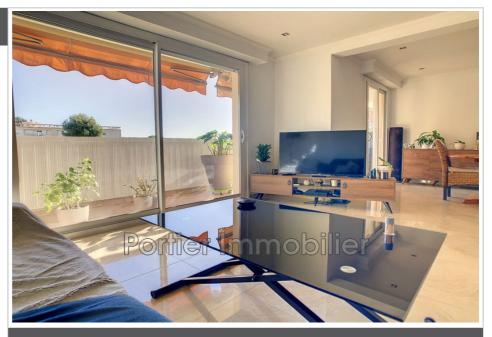

## **Apartment 2703 Antibes**

ANTIBES Combes EXCLUSIVE: Located near the motorway and access to Sophia-Antipolis, this vast and bright 3-room apartment in a small closed condominium. Also close to shops and schools on foot, this apartment in very good condition offers a large living room of almost 30 m² opening onto a beautiful sunny terrace of around 18 m² with a clear view, an independent kitchen with a beautiful dining area and a large closed cellar, a separate sleeping area leading to the 2 bedrooms, one of which has access to the terrace, a separate toilet and a bathroom. A private parking space completes the comfort of this quality apartment, ideal for a couple with a child or a first purchase.